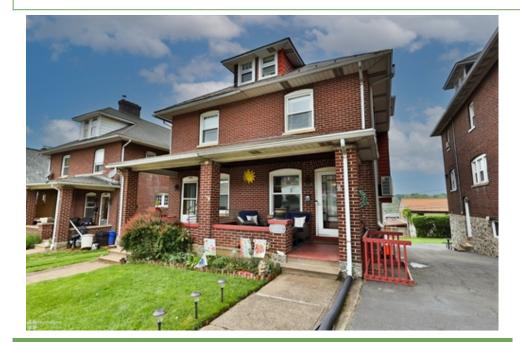

## \$ 245,000

## 2031 Ferry Street, Wilson, PA 18042

Beds: 4 | Baths: 2 Full

MLS #: 737968

Single Family | 1,500 ft<sup>2</sup>

More Info: 2031Ferry.lsForSale.com

The Kerecman Group **REALTORS®** (484) 291-1422 (Direct) (610) 766-7200 (Office) marketing@homespotmedia.com

## Remarks

Beautiful 4 bedroom 2 bathroom home in Wilson School district. The first floor features inlay hardwood flooring, a spacious dining room and living room and large eat in kitchen! Old world charm with gorgeous woodwork throughout! NEW WINDOWS All windows have been replaced. The second floor includes 2 large bedrooms, nicely sized closets and an updated full bathroom. An extra-large third bedroom can be found on the third floor, with plenty of room for storage or an office setup. Basement includes a fourth bedroom, laundry room and another full bathroom. Private backyard with off street parking for 2 cars. Adorable covered front porch. Plenty of on street parking, perfect for those with multiple vehicles. Call today for a private tour!